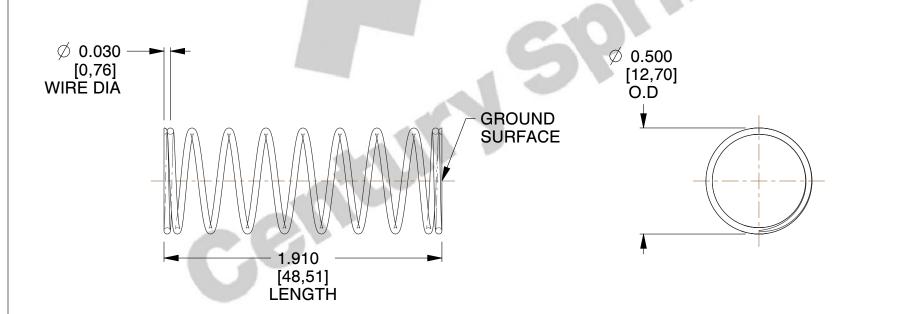

## **NOTES:**

1. Material : Stainless Steel

2. Finish: Glod Irridite

3. Ends: Closed and Ground

4. Total Coils: 10.000

5. Sugg. Max. Deflection: 0.920 (in)6. Sugg. Max. Load: 2.300 (lbs)

7. All Drawing Dimensions are in Inches [mm]

SCALE

2.210

11772
COMPRESSION SPRINGS

COMPONENT

UNIT
INCH [mm]
SHEET

**SPRINGS** 

1 of 1