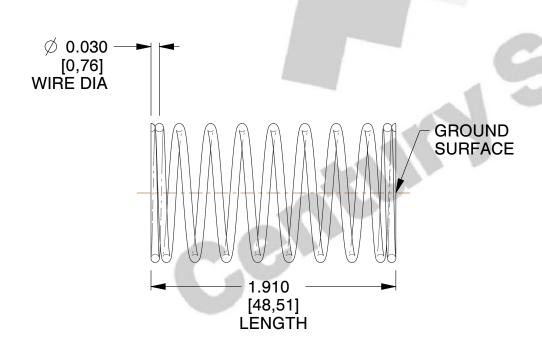

## **NOTES:**

1. Material : Stainless Steel

2. Finish: Glod Irridite

3. Ends: Closed and Ground

4. Total Coils: 10.000

5. Sugg. Max. Deflection: 0.170 (in)6. Sugg. Max. Load: 2.300 (lbs)

7. All Drawing Dimensions are in Inches [mm]

SCALE

2.899

COMPONENT

11772

COMPRESSION SPRINGS

UNIT

**SPRINGS** 

INCH [mm]