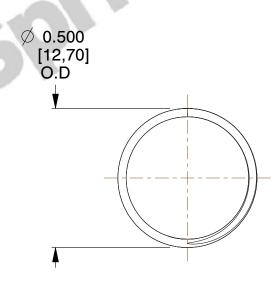

## **NOTES:**

1. Material : Stainless Steel

2. Finish: Glod Irridite

3. Ends: Closed and Ground

4. Total Coils: 10.000

5. Sugg. Max. Deflection: 0.170 (in)6. Sugg. Max. Load: 2.300 (lbs)

7. All Drawing Dimensions are in Inches [mm]

SCALE

2.899

COMPONENT

11772

COMPRESSION SPRINGS

UNIT

**SPRINGS** 

INCH [mm]