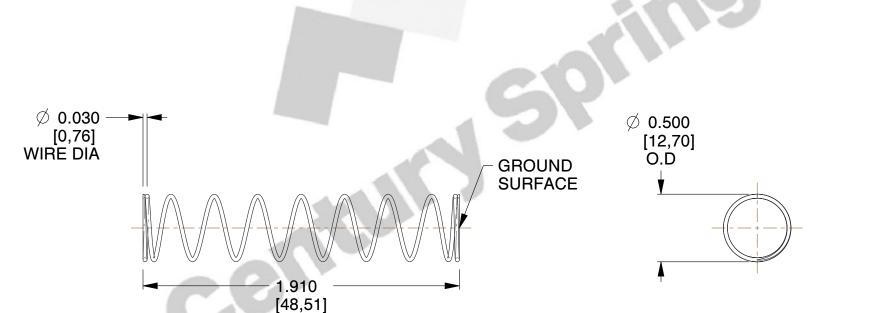

## **NOTES:**

1. Material: Stainless Steel

2. Finish: Glod Irridite

3. Ends: Closed and Ground

4. Total Coils: 10.000

5. Sugg. Max. Deflection: 0.790 (in) 6. Sugg. Max. Load: 2.300 (lbs)

7. All Drawing Dimensions are in Inches [mm]

LENGTH

This drawing is the property of MW Industries. It contains confidential, proprietary information that is MW Industries property. Do not disclose to or duplicate for others except as authorized by MW Industries.

SCALE

1.408

COMPONENT 11772 **COMPRESSION SPRINGS** 

UNIT INCH [mm] SHEET

1 of 1

**SPRINGS**