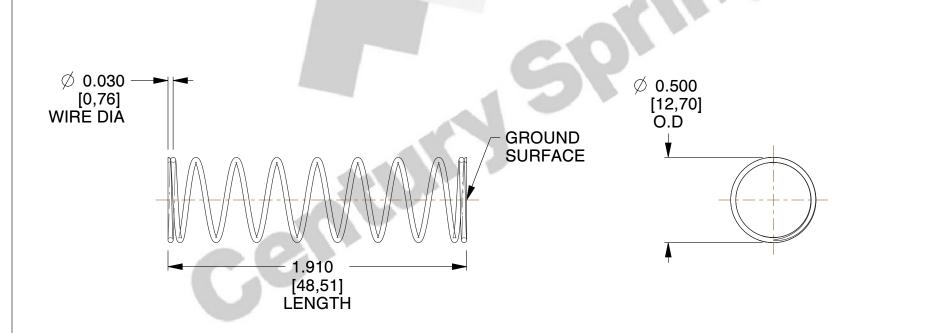

## **NOTES:**

1. Material : Stainless Steel

2. Finish: Glod Irridite

3. Ends: Closed and Ground

4. Total Coils: 10.000

5. Sugg. Max. Deflection: 0.800 (in)6. Sugg. Max. Load: 2.300 (lbs)

7. All Drawing Dimensions are in Inches [mm]

SCALE

1.778

11772

COMPONENT

COMPRESSION SPRINGS

UNIT
INCH [mm]
SHEET

**SPRINGS** 

1 of 1