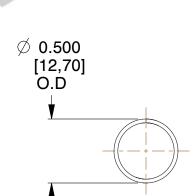

## **NOTES:**

1. Material : Stainless Steel

2. Finish: Glod Irridite

3. Ends: Closed

4. Total Coils: 10.000

5. Sugg. Max. Deflection: 0.720 (in)6. Sugg. Max. Load: 2.300 (lbs)

7. All Drawing Dimensions are in Inches [mm]