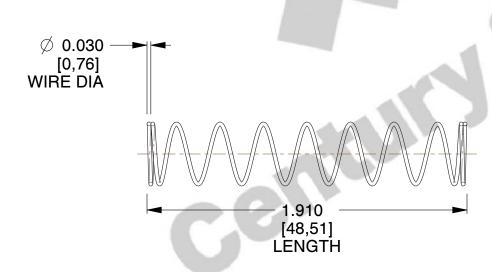

## **NOTES:**

1. Material : Stainless Steel

2. Finish: Glod Irridite

3. Ends: Closed

4. Total Coils: 10.000

5. Sugg. Max. Deflection: 0.720 (in)6. Sugg. Max. Load: 2.300 (lbs)

7. All Drawing Dimensions are in Inches [mm]