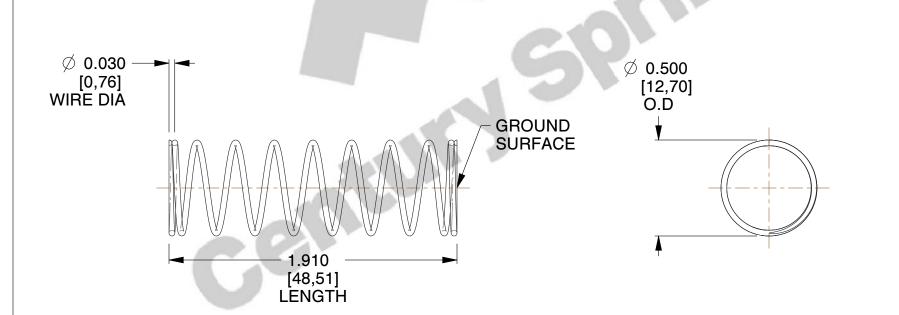

## **NOTES:**

1. Material : Stainless Steel

2. Finish: Glod Irridite

3. Ends: Closed and Ground

4. Total Coils: 10.000

5. Sugg. Max. Deflection: 0.360 (in)6. Sugg. Max. Load: 2.300 (lbs)

7. All Drawing Dimensions are in Inches [mm]

SCALE

2.000

11772

COMPRESSION SPRINGS

COMPONENT

UNIT
INCH [mm]
SHEET

**SPRINGS**