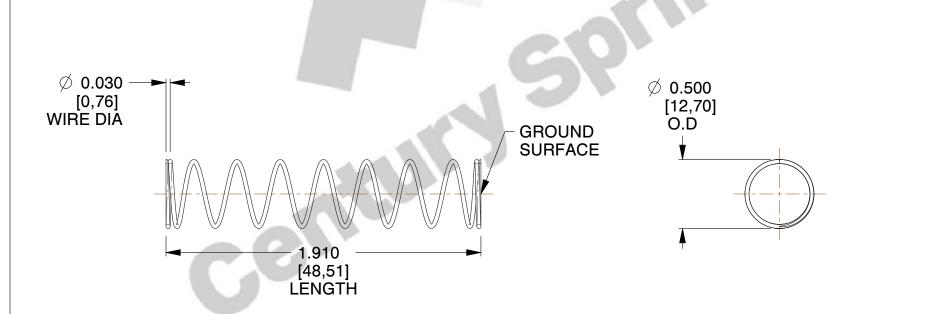

## **NOTES:**

1. Material : Stainless Steel

2. Finish: Glod Irridite

3. Ends: Closed and Ground

4. Total Coils: 10.000

5. Sugg. Max. Deflection: 1.100 (in)

6. Sugg. Max. Load : 2.300 (lbs)

7. All Drawing Dimensions are in Inches [mm]