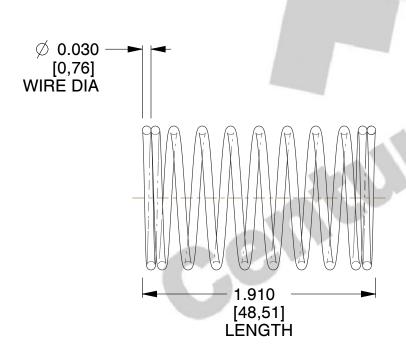

## **NOTES:**

1. Material: Stainless Steel

2. Finish: Glod Irridite

3. Ends: Closed

4. Total Coils: 10.000

5. Sugg. Max. Deflection: 0.690 (in)6. Sugg. Max. Load: 2.300 (lbs)

7. All Drawing Dimensions are in Inches [mm]

SCALE

3.000

COMPONENT

11772

COMPRESSION SPRINGS

UNIT

**SPRINGS** 

INCH [mm]