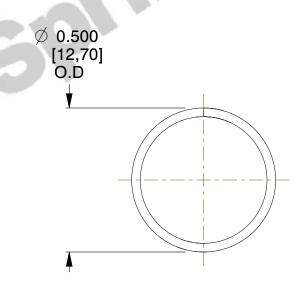

## **NOTES:**

1. Material: Stainless Steel

2. Finish: Glod Irridite

3. Ends: Closed

4. Total Coils: 10.000

5. Sugg. Max. Deflection: 0.690 (in)6. Sugg. Max. Load: 2.300 (lbs)

7. All Drawing Dimensions are in Inches [mm]

SCALE

3.000

COMPONENT

11772

COMPRESSION SPRINGS

UNIT

**SPRINGS** 

INCH [mm]