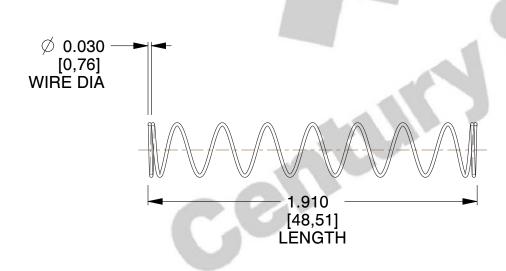

## **NOTES:**

1. Material : Stainless Steel

2. Finish: Glod Irridite

3. Ends : Closed

4. Total Coils: 10.000

5. Sugg. Max. Deflection: 2.500 (in) 6. Sugg. Max. Load: 2.300 (lbs)

7. All Drawing Dimensions are in Inches [mm]