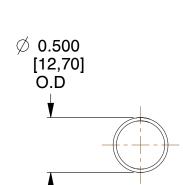

## **NOTES:**

1. Material : Stainless Steel

2. Finish: Glod Irridite

3. Ends : Closed

4. Total Coils: 10.000

5. Sugg. Max. Deflection: 2.500 (in) 6. Sugg. Max. Load: 2.300 (lbs)

7. All Drawing Dimensions are in Inches [mm]