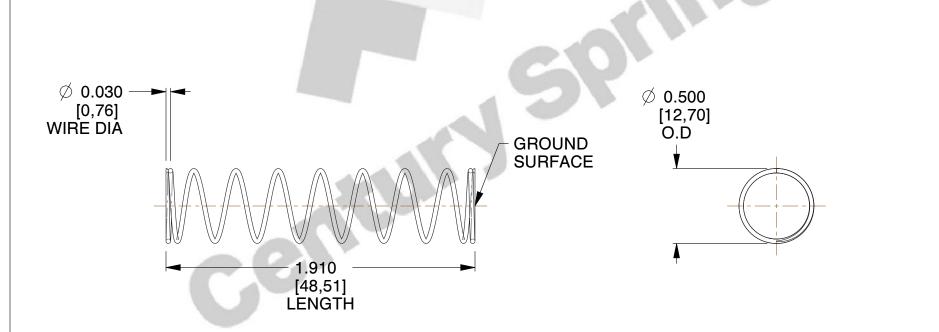

## **NOTES:**

1. Material : Stainless Steel

2. Finish: Glod Irridite

3. Ends: Closed and Ground

4. Total Coils: 10.000

5. Sugg. Max. Deflection: 0.520 (in)

6. Sugg. Max. Load: 2.300 (lbs)

7. All Drawing Dimensions are in Inches [mm]