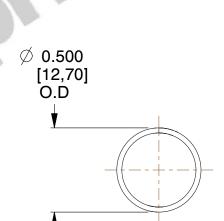

## **NOTES:**

1. Material: Stainless Steel

2. Finish: Glod Irridite

3. Ends: Closed

4. Total Coils: 10.000

Sugg. Max. Deflection: 0.720 (in)
 Sugg. Max. Load: 2.300 (lbs)

7. All Drawing Dimensions are in Inches [mm]

SCALE

1.754

COMPONENT SPRINGS

11772

COMPRESSION SPRINGS

UNIT
INCH [mm]
SHEET