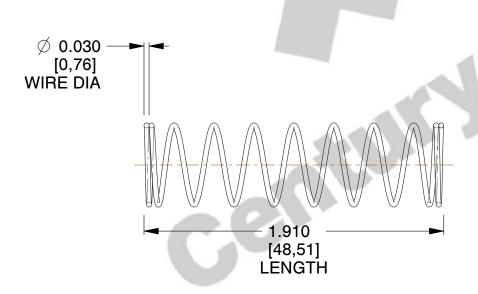

## **NOTES:**

1. Material: Stainless Steel

2. Finish: Glod Irridite

3. Ends: Closed

4. Total Coils: 10.000

Sugg. Max. Deflection: 0.720 (in)
 Sugg. Max. Load: 2.300 (lbs)

7. All Drawing Dimensions are in Inches [mm]

SCALE

1.754

COMPONENT SPRINGS

11772

COMPRESSION SPRINGS

UNIT
INCH [mm]
SHEET