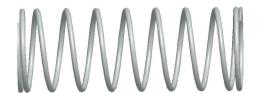

## **NOTES:**

1. Material : Stainless Steel

2. Finish: Glod Irridite

3. Ends: Closed and Ground

4. Total Coils: 10.000

5. Sugg. Max. Deflection: 0.550 (in)6. Sugg. Max. Load: 2.300 (lbs)

7. All Drawing Dimensions are in Inches [mm]