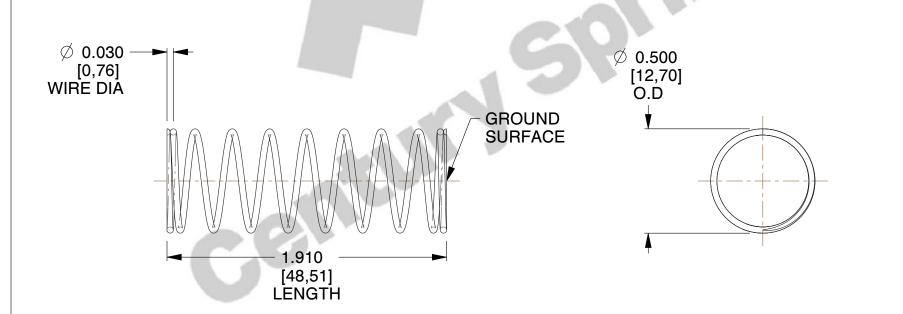

## **NOTES:**

1. Material : Stainless Steel

2. Finish: Glod Irridite

3. Ends: Closed and Ground

4. Total Coils: 10.000

5. Sugg. Max. Deflection: 0.550 (in)6. Sugg. Max. Load: 2.300 (lbs)

7. All Drawing Dimensions are in Inches [mm]