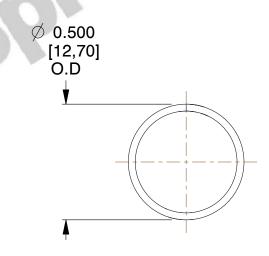

## **NOTES:**

1. Material : Stainless Steel

2. Finish: Glod Irridite

3. Ends: Closed

4. Total Coils: 10.000

5. Sugg. Max. Deflection: 0.320 (in)6. Sugg. Max. Load: 2.300 (lbs)

7. All Drawing Dimensions are in Inches [mm]