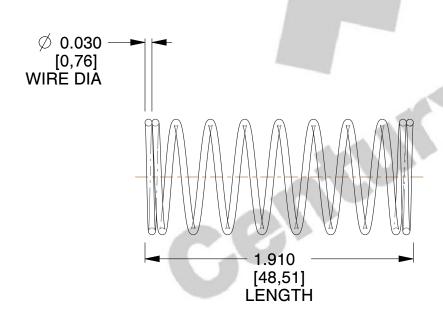

## **NOTES:**

1. Material : Stainless Steel

2. Finish: Glod Irridite

3. Ends: Closed

4. Total Coils: 10.000

5. Sugg. Max. Deflection: 0.320 (in)6. Sugg. Max. Load: 2.300 (lbs)

7. All Drawing Dimensions are in Inches [mm]