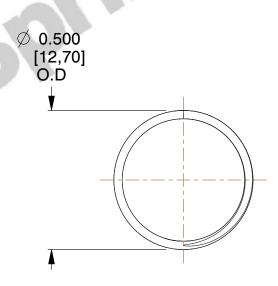

## **NOTES:**

1. Material : Stainless Steel

2. Finish: Glod Irridite

3. Ends: Closed and Ground

4. Total Coils: 10.000

5. Sugg. Max. Deflection: 0.600 (in) 6. Sugg. Max. Load: 2.300 (lbs)

7. All Drawing Dimensions are in Inches [mm]