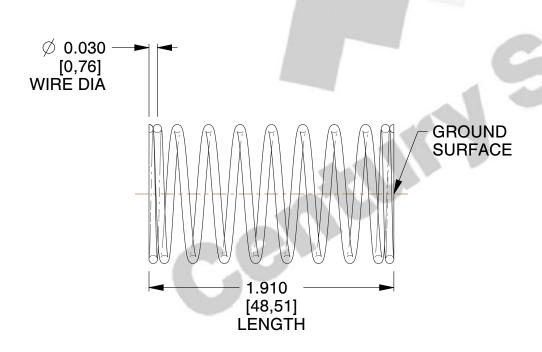

## **NOTES:**

1. Material : Stainless Steel

2. Finish: Glod Irridite

3. Ends: Closed and Ground

4. Total Coils: 10.000

5. Sugg. Max. Deflection: 0.600 (in) 6. Sugg. Max. Load: 2.300 (lbs)

7. All Drawing Dimensions are in Inches [mm]