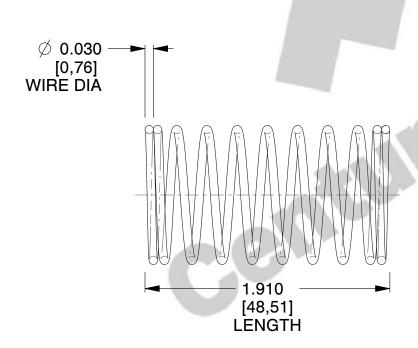

## **NOTES:**

1. Material: Stainless Steel

2. Finish: Glod Irridite

3. Ends: Closed

4. Total Coils: 10.000

5. Sugg. Max. Deflection: 0.240 (in) 6. Sugg. Max. Load : 2.300 (lbs)

7. All Drawing Dimensions are in Inches [mm]