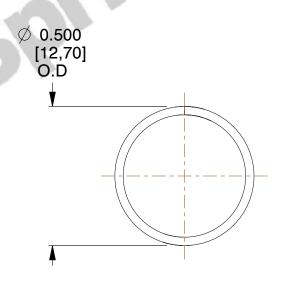

## **NOTES:**

1. Material: Stainless Steel

2. Finish: Glod Irridite

3. Ends: Closed

4. Total Coils: 10.000

5. Sugg. Max. Deflection: 0.240 (in) 6. Sugg. Max. Load : 2.300 (lbs)

7. All Drawing Dimensions are in Inches [mm]