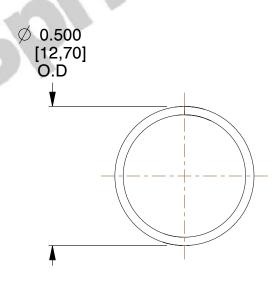

## **NOTES:**

1. Material : Stainless Steel

2. Finish: Glod Irridite

3. Ends: Closed

4. Total Coils: 10.000

5. Sugg. Max. Deflection: 0.450 (in)6. Sugg. Max. Load: 2.300 (lbs)

7. All Drawing Dimensions are in Inches [mm]