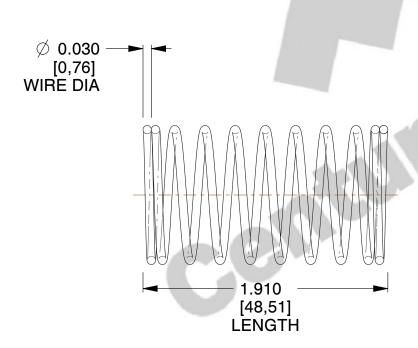

## **NOTES:**

1. Material : Stainless Steel

2. Finish: Glod Irridite

3. Ends: Closed

4. Total Coils: 10.000

5. Sugg. Max. Deflection: 0.450 (in)6. Sugg. Max. Load: 2.300 (lbs)

7. All Drawing Dimensions are in Inches [mm]