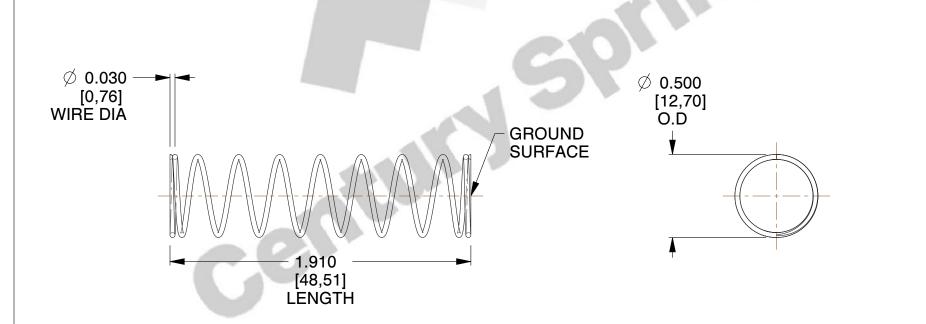

## **NOTES:**

1. Material : Stainless Steel

2. Finish: Glod Irridite

3. Ends: Closed and Ground

4. Total Coils: 10.000

5. Sugg. Max. Deflection: 0.620 (in)6. Sugg. Max. Load: 2.300 (lbs)

7. All Drawing Dimensions are in Inches [mm]

SCALE

1.732

COMPONENT SPRINGS

11772

COMPRESSION SPRINGS

UNIT
INCH [mm]
SHEET