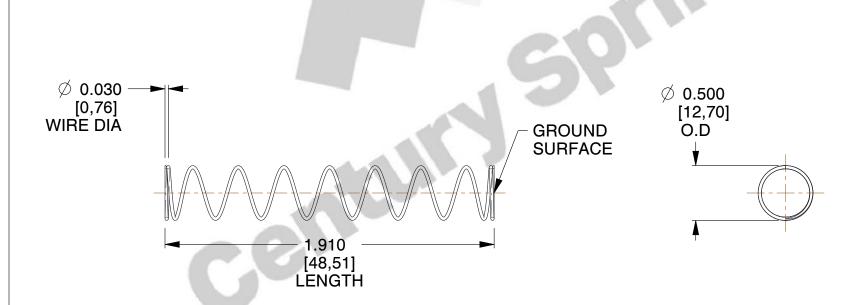

## **NOTES:**

1. Material : Stainless Steel

2. Finish: Glod Irridite

3. Ends: Closed and Ground

4. Total Coils: 10.000

5. Sugg. Max. Deflection: 0.830 (in)6. Sugg. Max. Load: 2.300 (lbs)

7. All Drawing Dimensions are in Inches [mm]