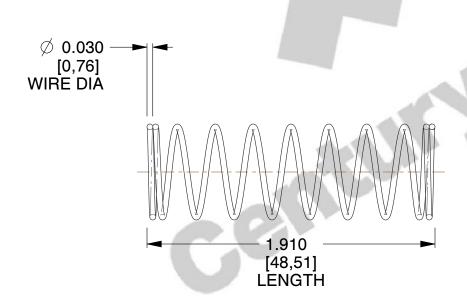

## **NOTES:**

1. Material : Stainless Steel

2. Finish: Glod Irridite

3. Ends: Closed

4. Total Coils: 10.000

5. Sugg. Max. Deflection: 0.760 (in) 6. Sugg. Max. Load: 2.300 (lbs)

7. All Drawing Dimensions are in Inches [mm]