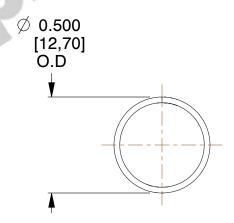

## **NOTES:**

1. Material : Stainless Steel

2. Finish: Glod Irridite

3. Ends: Closed

4. Total Coils: 10.000

5. Sugg. Max. Deflection: 0.760 (in) 6. Sugg. Max. Load: 2.300 (lbs)

7. All Drawing Dimensions are in Inches [mm]