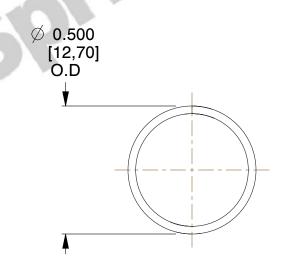

## **NOTES:**

1. Material: Stainless Steel

2. Finish: Glod Irridite

3. Ends: Closed

4. Total Coils: 10.000

5. Sugg. Max. Deflection: 0.350 (in)6. Sugg. Max. Load: 2.300 (lbs)

7. All Drawing Dimensions are in Inches [mm]