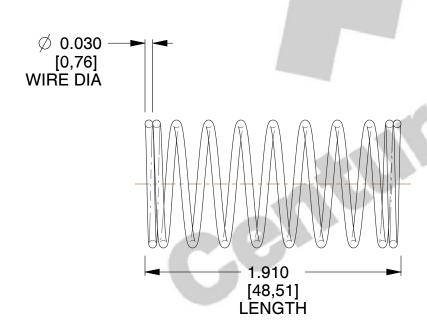

## **NOTES:**

1. Material: Stainless Steel

2. Finish: Glod Irridite

3. Ends: Closed

4. Total Coils: 10.000

5. Sugg. Max. Deflection: 0.350 (in)6. Sugg. Max. Load: 2.300 (lbs)

7. All Drawing Dimensions are in Inches [mm]