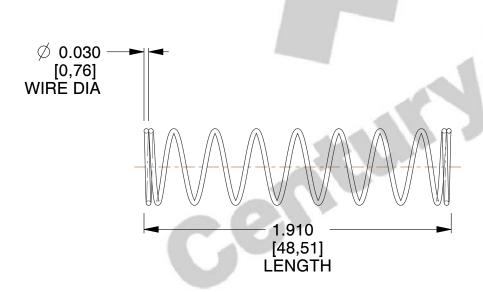

## **NOTES:**

1. Material : Stainless Steel

2. Finish: Glod Irridite

3. Ends: Closed

4. Total Coils: 10.000

5. Sugg. Max. Deflection: 0.810 (in) 6. Sugg. Max. Load: 2.300 (lbs)

7. All Drawing Dimensions are in Inches [mm]