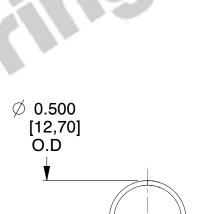

## **NOTES:**

1. Material : Stainless Steel

2. Finish: Glod Irridite

3. Ends: Closed

4. Total Coils: 10.000

5. Sugg. Max. Deflection: 0.810 (in) 6. Sugg. Max. Load: 2.300 (lbs)

7. All Drawing Dimensions are in Inches [mm]