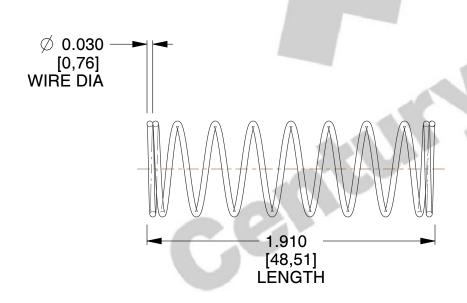

## **NOTES:**

1. Material : Stainless Steel

2. Finish: Glod Irridite

3. Ends: Closed

4. Total Coils: 10.000

5. Sugg. Max. Deflection: 0.700 (in)6. Sugg. Max. Load: 2.300 (lbs)

7. All Drawing Dimensions are in Inches [mm]