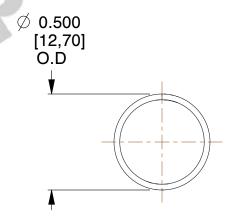

## **NOTES:**

1. Material : Stainless Steel

2. Finish: Glod Irridite

3. Ends: Closed

4. Total Coils: 10.000

5. Sugg. Max. Deflection: 0.700 (in)6. Sugg. Max. Load: 2.300 (lbs)

7. All Drawing Dimensions are in Inches [mm]