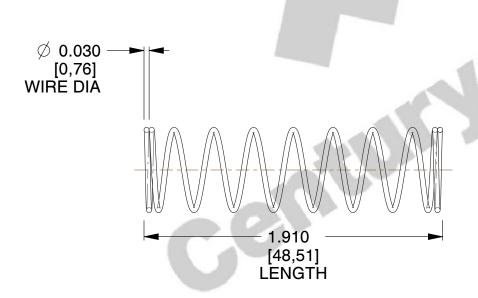

## **NOTES:**

1. Material: Stainless Steel

2. Finish: Glod Irridite

3. Ends: Closed

4. Total Coils: 10.000

Sugg. Max. Deflection: 0.710 (in)
 Sugg. Max. Load: 2.300 (lbs)

7. All Drawing Dimensions are in Inches [mm]

1.778

SCALE

11772

COMPONENT

COMPRESSION SPRINGS

UNIT
INCH [mm]
SHEET

**SPRINGS** 

1 of 1