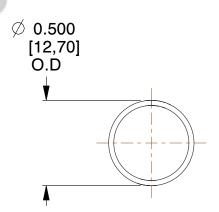

## **NOTES:**

1. Material: Stainless Steel

2. Finish: Glod Irridite

3. Ends: Closed

4. Total Coils: 10.000

Sugg. Max. Deflection: 0.710 (in)
 Sugg. Max. Load: 2.300 (lbs)

7. All Drawing Dimensions are in Inches [mm]

1.778

SCALE

11772

COMPONENT

COMPRESSION SPRINGS

UNIT
INCH [mm]
SHEET

**SPRINGS** 

1 of 1