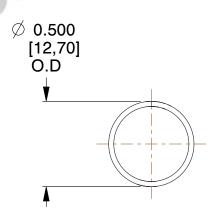

## **NOTES:**

1. Material: Stainless Steel

2. Finish: Glod Irridite

3. Ends: Closed

4. Total Coils: 10.000

5. Sugg. Max. Deflection: 0.930 (in) 6. Sugg. Max. Load: 2.300 (lbs)

7. All Drawing Dimensions are in Inches [mm]

1.778

SCALE

11772

COMPONENT

**COMPRESSION SPRINGS** 

UNIT INCH [mm]

**SPRINGS** 

SHEET 1 of 1