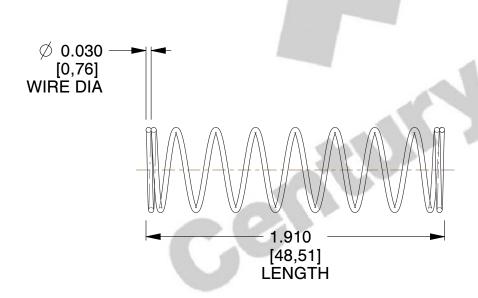

## **NOTES:**

1. Material: Stainless Steel

2. Finish: Glod Irridite

3. Ends: Closed

4. Total Coils: 10.000

5. Sugg. Max. Deflection: 0.930 (in) 6. Sugg. Max. Load: 2.300 (lbs)

7. All Drawing Dimensions are in Inches [mm]

1.778

SCALE

11772

COMPONENT

**COMPRESSION SPRINGS** 

UNIT INCH [mm]

**SPRINGS** 

SHEET 1 of 1