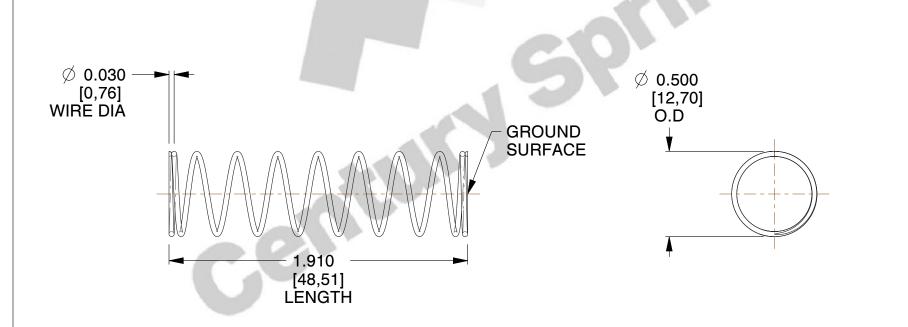

## **NOTES:**

1. Material : Stainless Steel

2. Finish: Glod Irridite

3. Ends: Closed and Ground

4. Total Coils: 10.000

5. Sugg. Max. Deflection: 0.810 (in)6. Sugg. Max. Load: 2.300 (lbs)

7. All Drawing Dimensions are in Inches [mm]

SCALE

1.778

11772

COMPRESSION SPRINGS

COMPONENT

UNIT
INCH [mm]
SHEET

**SPRINGS**