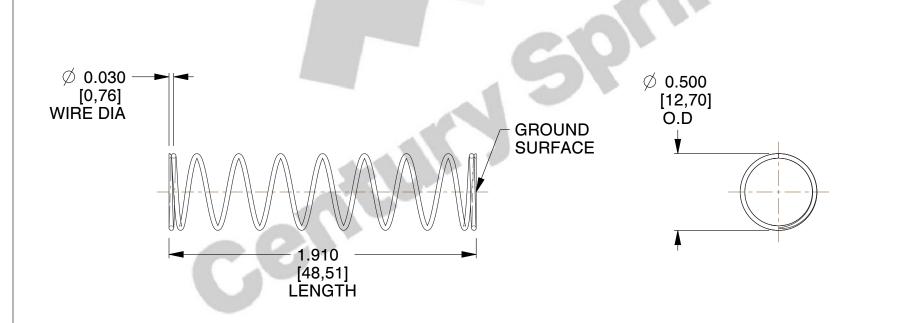

## **NOTES:**

1. Material: Stainless Steel 2. Finish: Glod Irridite

3. Ends: Closed and Ground

4. Total Coils: 10.000

5. Sugg. Max. Deflection: 0.960 (in) 6. Sugg. Max. Load: 2.300 (lbs)

7. All Drawing Dimensions are in Inches [mm]

1.600

SCALE

11772

COMPONENT

**COMPRESSION SPRINGS** 

UNIT INCH [mm]

**SPRINGS** 

SHEET 1 of 1