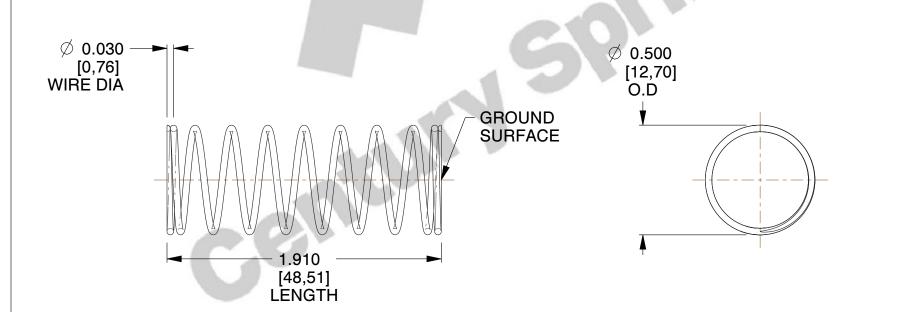

## **NOTES:**

1. Material : Stainless Steel

2. Finish: Glod Irridite

3. Ends: Closed and Ground

4. Total Coils: 10.000

5. Sugg. Max. Deflection: 1.000 (in)

6. Sugg. Max. Load: 2.300 (lbs)

7. All Drawing Dimensions are in Inches [mm]