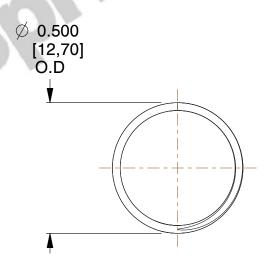

## **NOTES:**

1. Material : Stainless Steel

2. Finish: Glod Irridite

3. Ends: Closed and Ground

4. Total Coils: 10.000

5. Sugg. Max. Deflection: 0.770 (in)6. Sugg. Max. Load: 2.300 (lbs)

7. All Drawing Dimensions are in Inches [mm]

SCALE

2.721

11772

COMPONENT

COMPRESSION SPRINGS

UNIT
INCH [mm]
SHEET

**SPRINGS** 

1 of 1