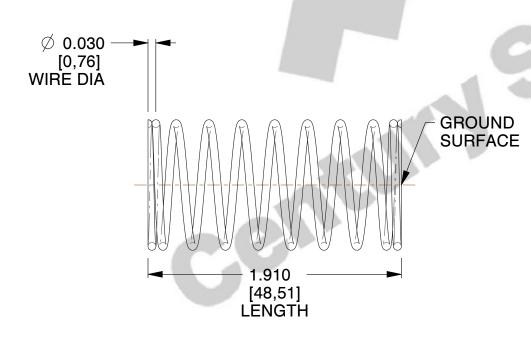

## **NOTES:**

1. Material : Stainless Steel

2. Finish: Glod Irridite

3. Ends: Closed and Ground

4. Total Coils: 10.000

5. Sugg. Max. Deflection: 0.770 (in)6. Sugg. Max. Load: 2.300 (lbs)

7. All Drawing Dimensions are in Inches [mm]

SCALE

2.721

11772

COMPONENT

COMPRESSION SPRINGS

UNIT
INCH [mm]
SHEET

**SPRINGS** 

1 of 1