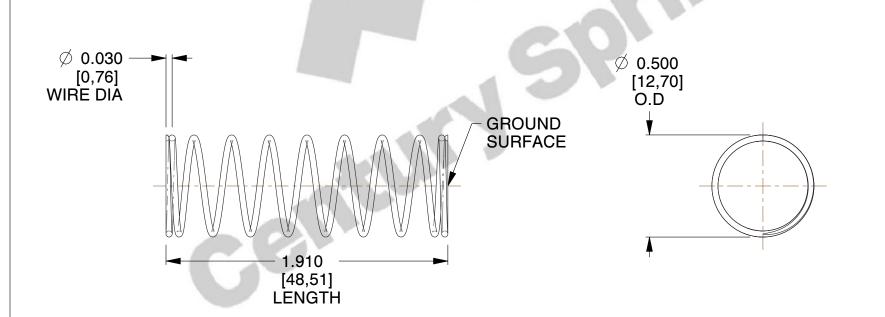

## **NOTES:**

1. Material : Stainless Steel

2. Finish: Glod Irridite

3. Ends: Closed and Ground

4. Total Coils: 10.000

5. Sugg. Max. Deflection: 0.290 (in)

6. Sugg. Max. Load : 2.300 (lbs)

7. All Drawing Dimensions are in Inches [mm]

SCALE

2.128

| COMPONENT           | SPRINGS |           |
|---------------------|---------|-----------|
| 11772               |         | UNIT      |
|                     |         | INCH [mm] |
| COMPRESSION SPRINGS |         | SHEET     |
|                     |         | 1 of 1    |