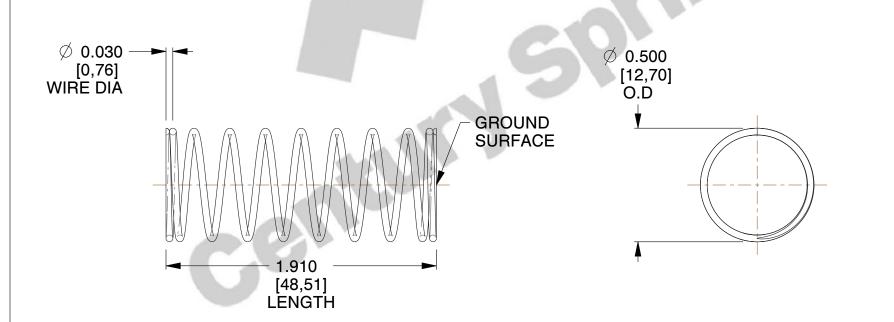

## **NOTES:**

1. Material: Stainless Steel

2. Finish: Glod Irridite

3. Ends: Closed and Ground

4. Total Coils: 10.000

5. Sugg. Max. Deflection: 0.610 (in) 6. Sugg. Max. Load: 2.300 (lbs)

7. All Drawing Dimensions are in Inches [mm]

SCALE

2.367

11772

COMPONENT

**COMPRESSION SPRINGS** 

UNIT

**SPRINGS** 

INCH [mm] SHEET