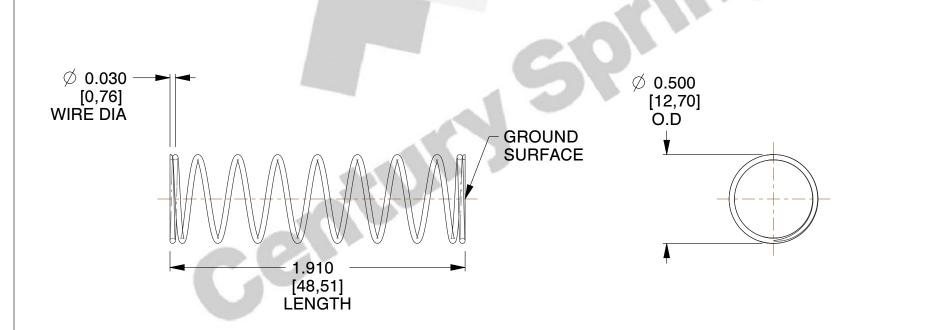

## **NOTES:**

1. Material : Stainless Steel

2. Finish : Glod Irridite3. Ends : Closed and Ground

4. Total Coils: 10.000

5. Sugg. Max. Deflection: 1.300 (in)6. Sugg. Max. Load: 2.300 (lbs)

7. All Drawing Dimensions are in Inches [mm]