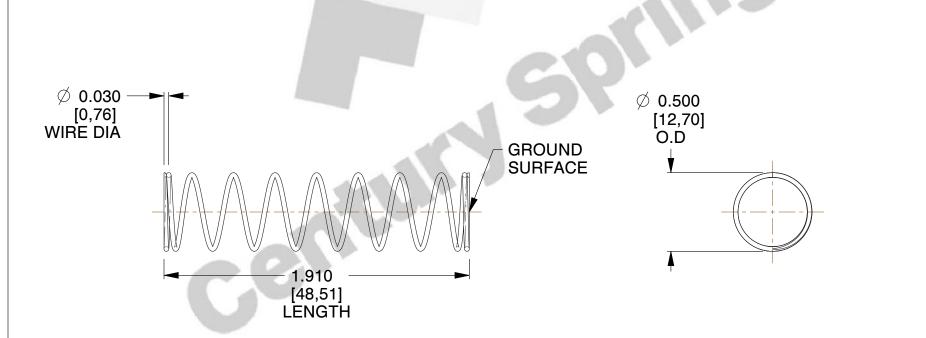

## **NOTES:**

1. Material : Stainless Steel

2. Finish: Glod Irridite

3. Ends: Closed and Ground

4. Total Coils: 10.000

5. Sugg. Max. Deflection: 1.600 (in)6. Sugg. Max. Load: 2.300 (lbs)

7. All Drawing Dimensions are in Inches [mm]