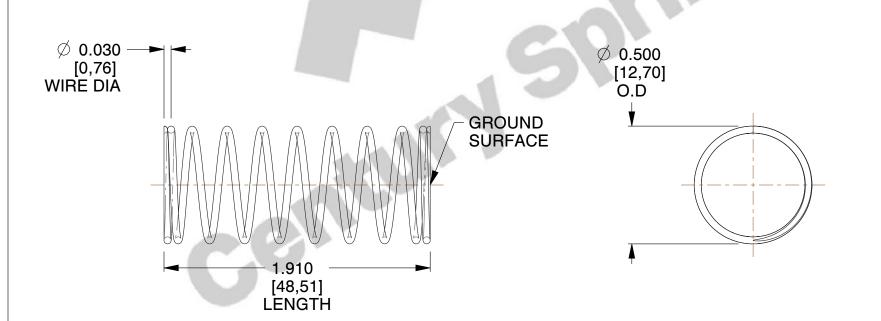

## **NOTES:**

1. Material : Stainless Steel

2. Finish: Glod Irridite

3. Ends: Closed and Ground

4. Total Coils: 10.000

5. Sugg. Max. Deflection: 0.500 (in)6. Sugg. Max. Load: 2.300 (lbs)

7. All Drawing Dimensions are in Inches [mm]