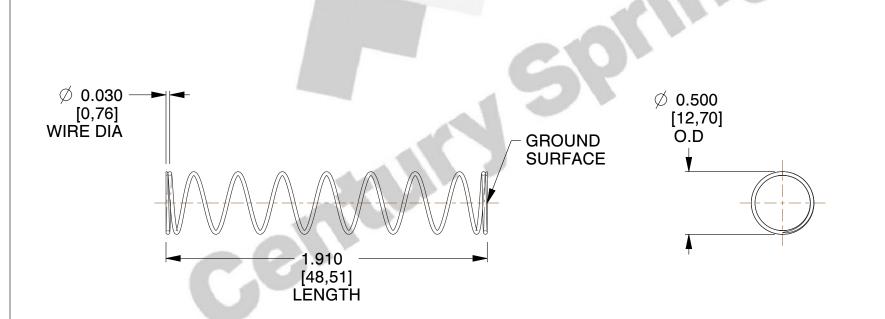

## **NOTES:**

1. Material : Stainless Steel

2. Finish: Glod Irridite

3. Ends: Closed and Ground

4. Total Coils: 10.000

5. Sugg. Max. Deflection: 0.490 (in)6. Sugg. Max. Load: 2.300 (lbs)

7. All Drawing Dimensions are in Inches [mm]