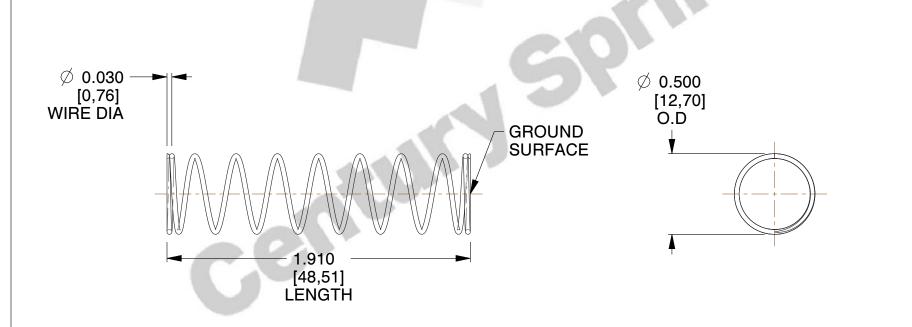

## **NOTES:**

1. Material : Stainless Steel

2. Finish: Glod Irridite

3. Ends: Closed and Ground

4. Total Coils: 10.000

5. Sugg. Max. Deflection: 1.500 (in) 6. Sugg. Max. Load: 2.300 (lbs)

7. All Drawing Dimensions are in Inches [mm]

SCALE

1.681

COMPONENT SPRINGS

11772

COMPRESSION SPRINGS

UNIT
INCH [mm]
SHEET