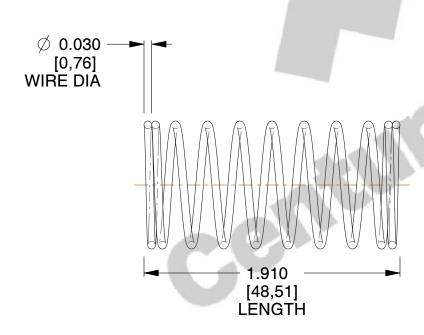

## **NOTES:**

1. Material : Stainless Steel

2. Finish: Glod Irridite

3. Ends: Closed

4. Total Coils: 10.000

5. Sugg. Max. Deflection: 0.570 (in)6. Sugg. Max. Load: 2.300 (lbs)

7. All Drawing Dimensions are in Inches [mm]