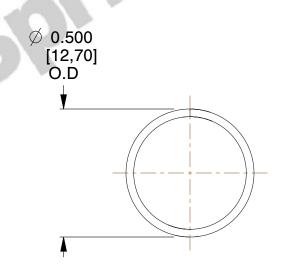

## **NOTES:**

1. Material : Stainless Steel

2. Finish: Glod Irridite

3. Ends: Closed

4. Total Coils: 10.000

5. Sugg. Max. Deflection: 0.570 (in)6. Sugg. Max. Load: 2.300 (lbs)

7. All Drawing Dimensions are in Inches [mm]