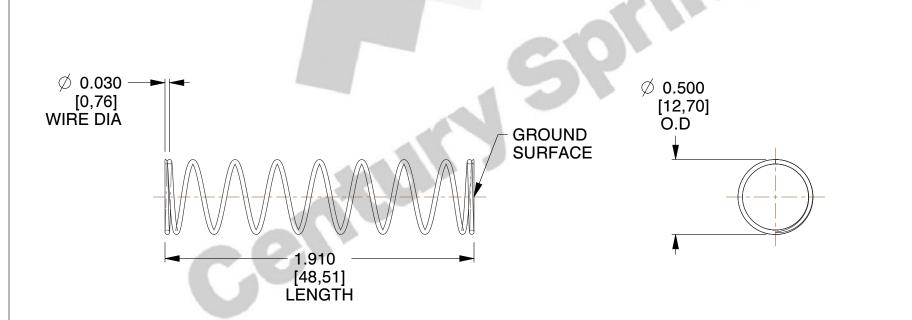

## **NOTES:**

1. Material : Stainless Steel

2. Finish: Glod Irridite

3. Ends: Closed and Ground

4. Total Coils: 10.000

5. Sugg. Max. Deflection: 1.100 (in)6. Sugg. Max. Load: 2.300 (lbs)

7. All Drawing Dimensions are in Inches [mm]