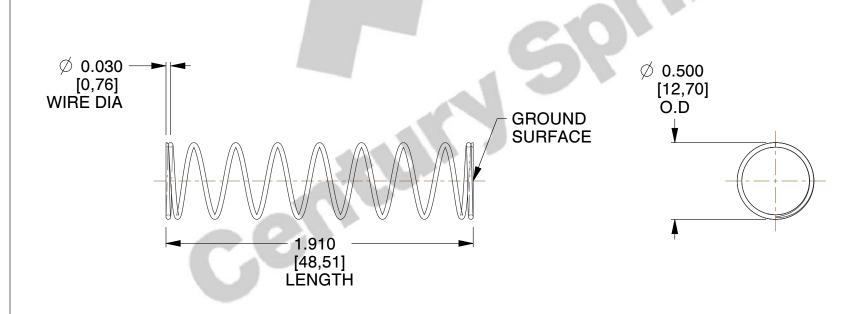

## **NOTES:**

Material : Stainless Steel
Finish : Glod Irridite

3. Ends: Closed and Ground

4. Total Coils: 10.000

5. Sugg. Max. Deflection: 0.530 (in) 6. Sugg. Max. Load: 2.300 (lbs)

7. All Drawing Dimensions are in Inches [mm]

SCALE

1.600

| COMPONENT           | SPRINGS |           |
|---------------------|---------|-----------|
| 11772               |         | UNIT      |
|                     |         | INCH [mm] |
| COMPRESSION SPRINGS |         | SHEET     |
|                     |         |           |