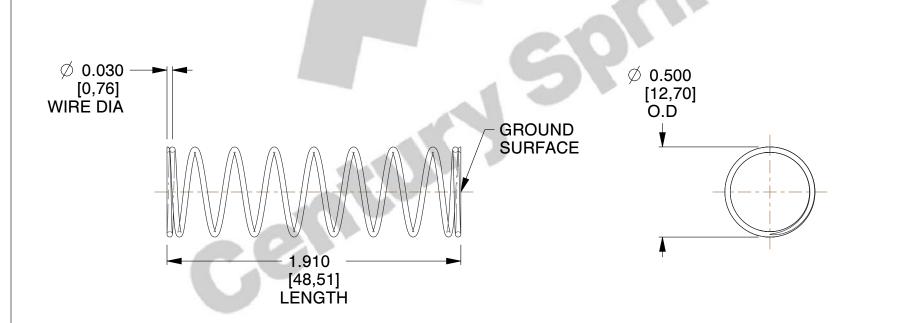

## **NOTES:**

1. Material : Stainless Steel

2. Finish: Glod Irridite

3. Ends: Closed and Ground 4. Total Coils: 10.000

5. Sugg. Max. Deflection: 0.720 (in)

6. Sugg. Max. Load: 2.300 (lbs)

7. All Drawing Dimensions are in Inches [mm]