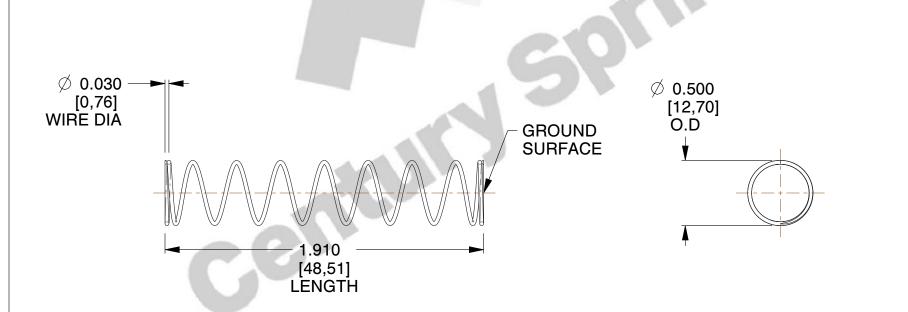

## **NOTES:**

1. Material : Stainless Steel

2. Finish: Glod Irridite

3. Ends: Closed and Ground

4. Total Coils: 10.000

5. Sugg. Max. Deflection: 0.730 (in)6. Sugg. Max. Load: 2.300 (lbs)

7. All Drawing Dimensions are in Inches [mm]