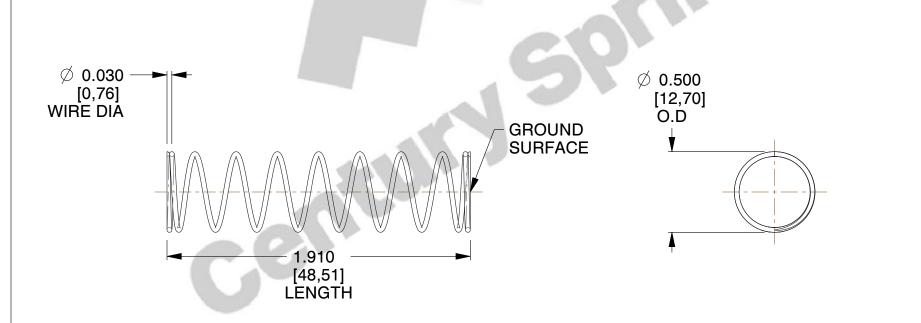

## **NOTES:**

1. Material : Stainless Steel

2. Finish: Glod Irridite

3. Ends: Closed and Ground

4. Total Coils: 10.000

5. Sugg. Max. Deflection: 1.400 (in) 6. Sugg. Max. Load: 2.300 (lbs)

7. All Drawing Dimensions are in Inches [mm]