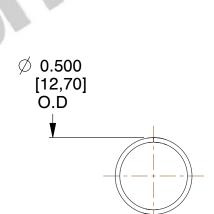

## **NOTES:**

1. Material: Stainless Steel

2. Finish: Glod Irridite

3. Ends: Closed

4. Total Coils: 10.000

5. Sugg. Max. Deflection: 1.100 (in) 6. Sugg. Max. Load: 2.300 (lbs)

7. All Drawing Dimensions are in Inches [mm]

SCALE

1.600

COMPONENT SPRINGS

11772

COMPRESSION SPRINGS

UNIT
INCH [mm]
SHEET