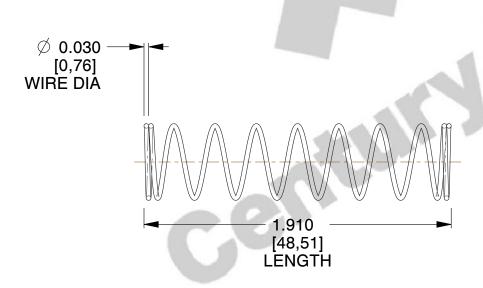

## **NOTES:**

1. Material: Stainless Steel

2. Finish: Glod Irridite

3. Ends: Closed

4. Total Coils: 10.000

5. Sugg. Max. Deflection: 1.100 (in) 6. Sugg. Max. Load: 2.300 (lbs)

7. All Drawing Dimensions are in Inches [mm]

SCALE

1.600

COMPONENT SPRINGS

11772

COMPRESSION SPRINGS

UNIT
INCH [mm]
SHEET