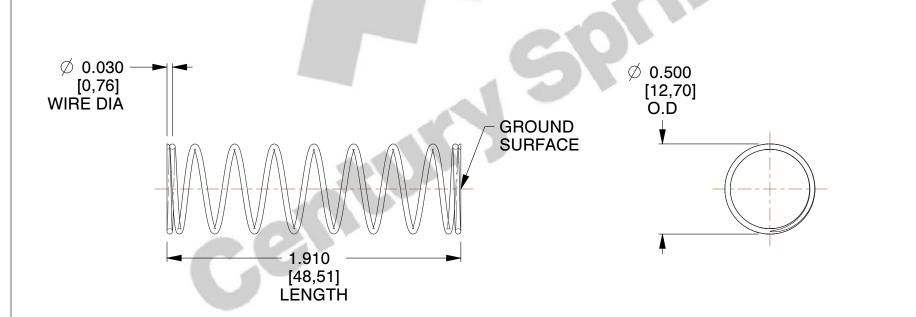

## **NOTES:**

1. Material : Stainless Steel

2. Finish: Glod Irridite

3. Ends: Closed and Ground

4. Total Coils: 10.000

5. Sugg. Max. Deflection: 0.900 (in)6. Sugg. Max. Load: 2.300 (lbs)

7. All Drawing Dimensions are in Inches [mm]

1.878

SCALE

COMP

11772

COMPONENT

COMPRESSION SPRINGS

INCH [mm]

UNIT