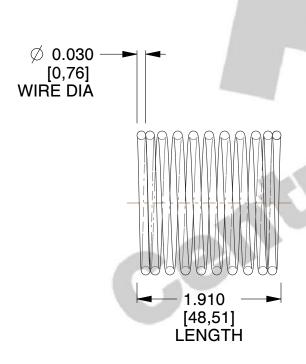

## **NOTES:**

1. Material: Stainless Steel

2. Finish: Glod Irridite

3. Ends: Closed

4. Total Coils: 10.000

5. Sugg. Max. Deflection: 0.220 (in)6. Sugg. Max. Load: 2.300 (lbs)

7. All Drawing Dimensions are in Inches [mm]