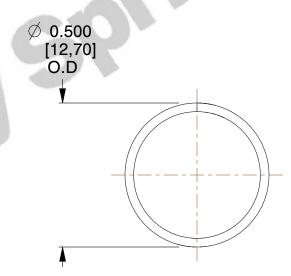

## **NOTES:**

1. Material: Stainless Steel

2. Finish: Glod Irridite

3. Ends: Closed

4. Total Coils: 10.000

5. Sugg. Max. Deflection: 0.220 (in)6. Sugg. Max. Load: 2.300 (lbs)

7. All Drawing Dimensions are in Inches [mm]