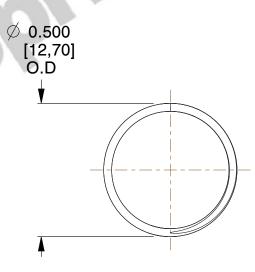

## **NOTES:**

1. Material : Stainless Steel

2. Finish: Glod Irridite

3. Ends: Closed and Ground

4. Total Coils: 10.000

5. Sugg. Max. Deflection: 0.750 (in)6. Sugg. Max. Load: 2.300 (lbs)

7. All Drawing Dimensions are in Inches [mm]

SCALE

2.778

| 11772 |
|-------|
| 11112 |

COMPONENT

COMPRESSION SPRINGS

| UNIT      |  |
|-----------|--|
| INCH [mm] |  |
| SHEET     |  |

**SPRINGS** 

1 of 1