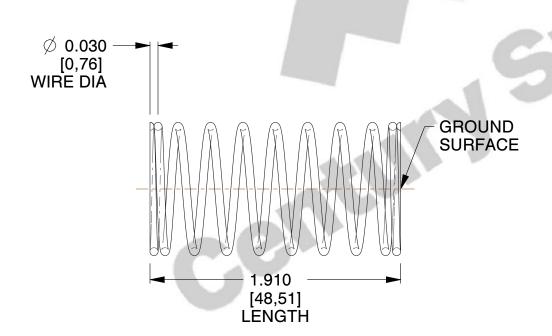

## **NOTES:**

1. Material : Stainless Steel

2. Finish: Glod Irridite

3. Ends: Closed and Ground

4. Total Coils: 10.000

5. Sugg. Max. Deflection: 0.750 (in)6. Sugg. Max. Load: 2.300 (lbs)

7. All Drawing Dimensions are in Inches [mm]

SCALE

2.778

| 11772 |
|-------|
| 11112 |

COMPONENT

COMPRESSION SPRINGS

| UNIT      |  |
|-----------|--|
| INCH [mm] |  |
| SHEET     |  |

**SPRINGS** 

1 of 1