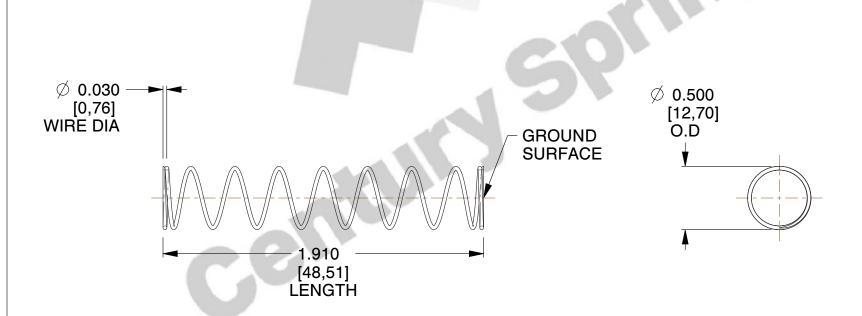

## **NOTES:**

1. Material : Stainless Steel

2. Finish : Glod Irridite3. Ends : Closed and Ground

4. Total Coils: 10.000

5. Sugg. Max. Deflection: 0.840 (in) 6. Sugg. Max. Load: 2.300 (lbs)

7. All Drawing Dimensions are in Inches [mm]