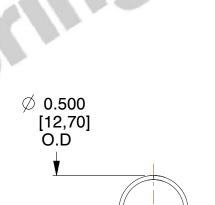

SCALE

1.439

| COMPONENT           | SPRINGS |           |
|---------------------|---------|-----------|
| 11772               |         | UNIT      |
|                     |         | INCH [mm] |
| COMPRESSION SPRINGS |         | SHEET     |
|                     |         | 1 of 1    |