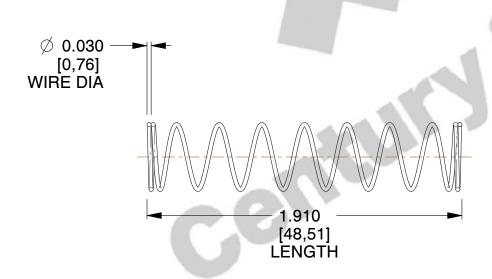

## **NOTES:**

1. Material : Stainless Steel

2. Finish: Glod Irridite

3. Ends: Closed

4. Total Coils: 10.000

Sugg. Max. Deflection: 1.300 (in)
Sugg. Max. Load: 2.300 (lbs)

7. All Drawing Dimensions are in Inches [mm]

SCALE

1.439

| COMPONENT           | SPRINGS |           |
|---------------------|---------|-----------|
| 11772               |         | UNIT      |
|                     |         | INCH [mm] |
| COMPRESSION SPRINGS |         | SHEET     |
|                     |         | 1 of 1    |