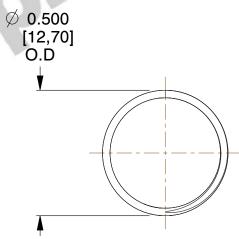

## **NOTES:**

1. Material : Stainless Steel

2. Finish: Glod Irridite

3. Ends: Closed and Ground

4. Total Coils: 10.000

5. Sugg. Max. Deflection: 0.230 (in)6. Sugg. Max. Load: 2.300 (lbs)

7. All Drawing Dimensions are in Inches [mm]