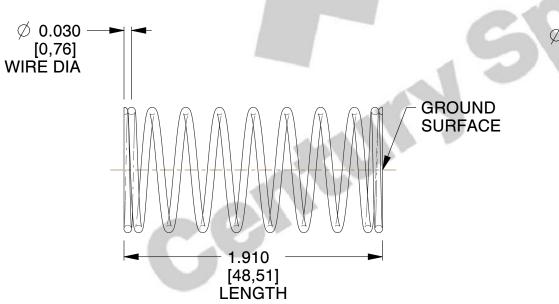

## **NOTES:**

1. Material : Stainless Steel

2. Finish: Glod Irridite

3. Ends: Closed and Ground

4. Total Coils: 10.000

5. Sugg. Max. Deflection: 0.230 (in)6. Sugg. Max. Load: 2.300 (lbs)

7. All Drawing Dimensions are in Inches [mm]

SCALE

2.614

COMPONENT SPRINGS

11772

COMPRESSION SPRINGS

UNIT
INCH [mm]
SHEET