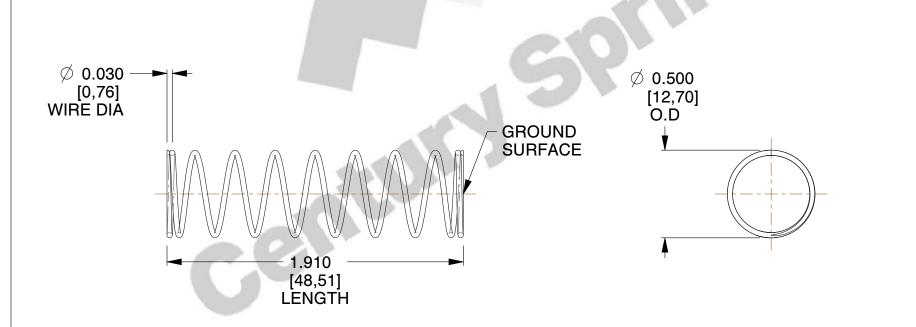

## **NOTES:**

1. Material : Stainless Steel

2. Finish: Glod Irridite

3. Ends: Closed and Ground

4. Total Coils: 10.000

5. Sugg. Max. Deflection: 0.230 (in)

6. Sugg. Max. Load: 2.300 (lbs)

7. All Drawing Dimensions are in Inches [mm]

1.826

SCALE

COMPRESSION SPRINGS

COMPONENT

11772

UNIT

**SPRINGS** 

INCH [mm]