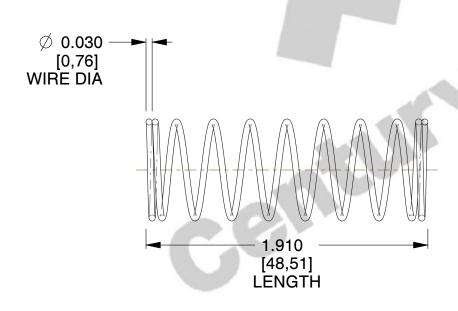

## **NOTES:**

1. Material : Stainless Steel

2. Finish: Glod Irridite

3. Ends: Closed

4. Total Coils: 10.000

5. Sugg. Max. Deflection: 1.200 (in)6. Sugg. Max. Load: 2.300 (lbs)

7. All Drawing Dimensions are in Inches [mm]