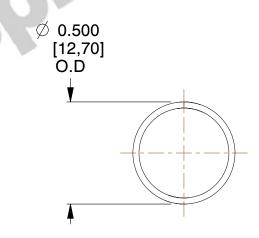

## **NOTES:**

1. Material : Stainless Steel

2. Finish: Glod Irridite

3. Ends: Closed

4. Total Coils: 10.000

5. Sugg. Max. Deflection: 1.200 (in)6. Sugg. Max. Load: 2.300 (lbs)

7. All Drawing Dimensions are in Inches [mm]